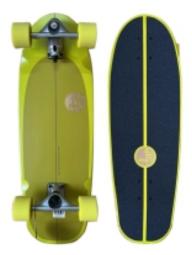

## SLIDE 31" SURFSKATE GUSSIE SPOON

Code: SL0044

€ 219,00

## SLIDE 31" SURFSKATE GUSSIE SPOON

Developed in Australia, this shape has been designed for extra stability and maneuverability, giving you a very similar feeling to surfing, and suitable for horizontal cruising or pool carving.

Gussie is very versatile, recommended for riders which are already experienced surfers or skaters, but also for beginners that want to impronve their balance and reaction times. Thanks to the Gussie set-up, it's a model that will be your best friend on flat days.

31?x 10.25?x 17?WB- 7 PLY MAPLE DECK SLIDE TRUCKS 70mm, 78A WHEELS (LIME)

• CRUISING • BOWL