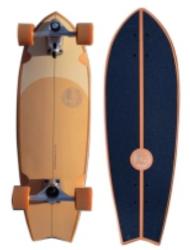

## SLIDE 32" SURFSKATE FISH 3/4 PATCH

Code: SL0045

€ 224,00

## SLIDE 32" SURFSKATE FISH 3/4 PATCH

With its wide nose and smooth line, great fun to surf the streets and have everything under control. The graduated kicktail allows sharp pivot turns and hold through slides.

The Fish is a perfect shape for those surfers used to extra volume at the nose of their board. It is a stable board, really enjoyable for those riders looking for a model that enables them to slide and practice tight turns, but also for those improving balance when turning and generating speed.

32?x 10.25?x 17? WB- 7 PLY MAPLE DECK SLIDE TRUCKS 70mm, 78A WHEELS (TOFFEE)

Ideal for carving and cruising