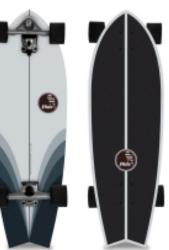

## 🗟 Stide

SLIDE 32" SURFSKATE FISH TECH TONIC

With its wide nose and smooth line, great fun to surf the streets and have everything under control. The graduated kicktail allows sharp pivot turns and hold through slides.

The Fish is a perfect shape for those surfers used to extra volume at the nose of their board. It is a stable board, really enjoyable for those riders looking for a model that enables them to slide and practice tight turns, but also for those improving balance when turning and generating speed.

32?x 10.25?x 17.5? WB 7 PLY MAPLE DECK SLIDE TRUCKS 70mm, 78A WHEELS (BLACK)