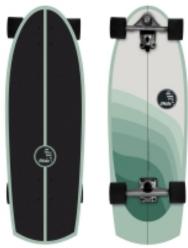

## SLIDE 32" SURFSKATE SURFDECK OKANDA

Code: SL0059

€ 230,00

## SLIDE 32" SURFSKATE SURFDECK OKANDA

As the winter arrived to the Northern hemisphere at the end of 2022, we started working on the development of a longer version of the Slide 31" CMC. Some of our team riders needed extra inches to keep their natural surf stance on their surfskate deck, and that's exactly what we made!

A semi-wide nose that provides the manouverability and turning control of the CMC, combined with an extra-wide tail to push turns as hard as you can. The perfect combo to push your surf skills further.

32?x 10.25?x 17.5? WB- 7 PLY MAPLE DECK SLIDE TRUCKS 70mm, 78A WHEELS (BLACK)

CRUISING DANCING BOWL CARVING