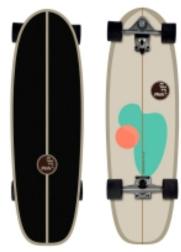

## SLIDE 34" SURFSKATE EVO-LUTION BANDANA

The new Evo-lution 34" model has evolved from our best-selling shape, the Gussie 31".

The expanded Gussie adds dimension and extra stability. The large wheelbase, wider nose and 70mm wheels make 'Evo-lution' perfect for every and any body beginning their surf skate adventure.

Just like Surfing's Funboards: Evo-lution has been created for skating fun. The graphics of this model come from the Paisley print. This classical pattern has travelled from East to West, and it is a symbol of freedom and creativity. 34?x 10.25?x 18? WB- 7 PLY MAPLE DECK

SLIDE TRUCKS 70mm, 78A WHEELS

**CRUISING** 

DANCING

**BOWL** 

CARVING