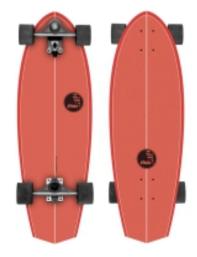

## SLIDE 32" SURFSKATE DIAMOND KAENA

Code: SL0040

€ 199,00

## SLIDE SURFSKATE DIAMOND KAENA 32"

Inspired by the classic Single ns of the 70's, this shape is your perfect weapon to go from one place to another, surf the streets and polish your style to get ready for epic conditions.

The Diamond is a stable low volume shape. With a wide nose, a smooth contour and tucked tail, it has been developed for reliability. Its set-up makes it perfect for learners that are getting into the surf culture and for those old- school surfers wanting to keep the stoke outside the water.

New trucks 3.0 32? x 10.25?x 18? WB-7 PLY MAPLE DECK 81.28 x 26.04 cm SLIDE TRUCKS 70mm, 78A WHEELS

Ideal for carving and cruising