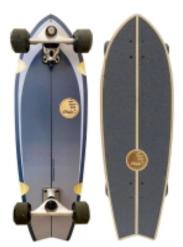

SLIDE 32" SURFSKATE FISH DRIFTER Code: SL0039

€ 189,00

## 🗟 Stide

SLIDE SURFSKATE FISH DRIFTER 32"

With its wide nose and smooth line, great fun to surf the streets and have everything under control. The graduated kicktail allows sharp pivot turns and hold through slides.

The Fish is a perfect shape for those surfers used to extra volume at the nose of their board. It is a stable board, really enjoyable for those riders looking for a model that enables them to slide and practice tight turns, but also for those improving balance when turning and generating speed.

32?x 9.7?x 16?WB-7 PLY MAPLE DECK 81.28 x 24.64 cm SLIDE TRUCKS 3.0 65mm, 78A WHEELS

Ideal for carving and bowls