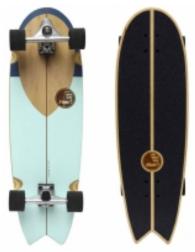

## SLIDE 33" SURFSKATE SWALLOW NOSERIDER

Code: SLSWANOSE

€ 219,90

## SLIDE SURFSKATE SWALLOW 33 NOSERIDER

The best option for longboarders and heavier skaters

The biggest volume deck of the collection, this shape is focused on longboar- ders and riders that would rather have extra volume under their feet. The Swa- llow allows you to practice wide turns, move and dance the same way you do sur ng with your longboard.

The Swallow is the perfect model for bigger sized riders and for those who are more comfortable with wider shapes and bigger wheels under their feet.

NEW TRUCK 3.0 Deck SWALLOW 33" 7 ply Maple deck Slide trucks 70mm, 78A wheel

83,82 x 26,03 cm

Dancing, cruising