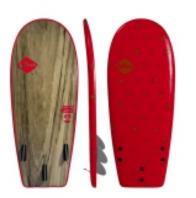

## SOFTECH ROCKET LAUNCH 4'2" RED

Code: RLAII-RED-042

€ 179,96 € 199,95 - 10%

SOFTECH ROCKET LAUNCH 4'2" RED Short with lots of area up front. Tri fin set up provides plenty of control through turns.

Shape: Shortboard Core: 100% Waterproof X-Density EPS Foam Core Stringer: 4'2": 3 (Fibreglass Rod Stringers) Fin Setup: Tri (x3 FCS Fin Setup) Fin System: FCS Volume: 4'2": 33L + Leash Plug installed + FCS Fins included

Lots of area up front for easy paddling, tapered outline in the back for added manoeuvrability. Tri fin set up provides plenty of control through turns.

From the elite surfer through to the light-weight grom starting out, the Rocket Launch will keep you in the water for hours with its down-the-line speed and super tight turning response.

Screw in your favourite FCS fins for additional drive and response.