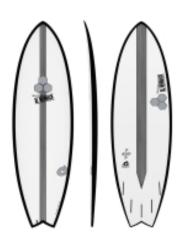

## TORQ 5'6"- 6'6" POD MOD AL MERRICK BLACK RAIL EPOXY

Code: TQ-D-CI-BK

€ 679,00

DIMENSIONS VOLUME 5'6 x 20 3/8" x 2 1/2" 31.3 ltr 5'10 x 20 7/8" x 2 5/8" 35.7 ltr 6'2 x 21 3/8" x 2 3/4" 40.5 ltr 6'6 x 21 7/8" x 2 7/8" 47.6 ltr

X-LITE PODMOD

In 2000 the original Pod rapidly became a global favorite, allowing surfers to drop six inches off their shortboards and revolutionize punting.

The Pod Mod design is a heavily modified Pod, designed to be ridden even shorter and wider than the original, catering to the surfer that wants a little more volume forward to catch waves but doesn't want to sacrifice performance. The tail has been widened for small wave glide, and the original single to double concave has been replaced with a flat entry to concave vee for quick rail to rail transitions.

Experienced surfers ride this board 3"- 6" shorter than you are tall.

Fins not included (Futures Fins)