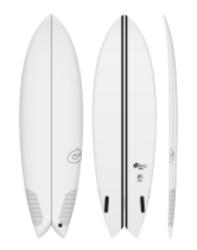

## TORQ TEC2 6'10" FISH TWIN FIN

Code: TQ-TEC2-FI-0610

€ 599,00 € 679,00 - 12%

## TORQ TEC2 6'10" FISH TWIN FIN

In keeping with the original Fish design, this is by far the fastest board in the TEC line. The Fish makes surfing down-the-line waves an effortless thrill ride – highline speed and wide eyed grins. We have re-worked the design a little with a modern tweak so you can keep all that speed under control with fluid direction changes and smooth rail to rail flow.

The twin fin set up is loose enough for tight turns or for drawing long arcs on clean waves. It's width and volume also makes it a great choice for more intermediate surfers looking for a shorter board. It's equally at home in average surf, where the large planing area delivers performance in weaker waves.