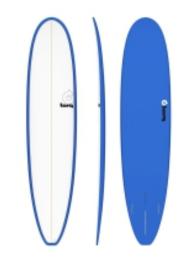

## TORQ TET 8'6" LONGBOARD PINLINE DENIM BLUE

Code: TQ-F-PC-0806

€ 669,00

TORQ TET 8'6" LONGBOARD DENIM BLUE

8'0, 8'6, 9'0 – these are super versatile, user friendly longboards. With medium entry rocker and full outline you'll find a board that glides in the small stuff and can be ridden from on the nose. Progressive surfers will find a quick midsection, slightly pulled tail, with enough release to keep the board fast and loose. The 8'0 has a thruster set up for a more funboard feel, the 8'6 and 9'0 are 2+1 standard longboard set ups.

Dimensions Volume Rider Weight

8'6 x 22 1/2" x 3 1/8" 67.2 ltr 60-120 kg / 132-265 lbs