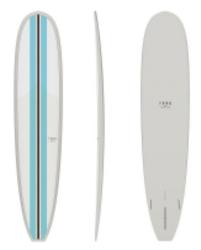

## TORQ TET 9'1" LONGBOARD CLASSIC

Code: TQ-A-CL-0901

€ 729,95

## TORQ TET 9'1" LONGBOARD CLASSIC

Dimensions Volume

9'1 x 23" x 3 1/8" 77 Lt

8'0, 8'6, 9'0 – these are super versatile, user friendly longboards. With medium entry rocker and full outline you'll find a board that glides in the small stuff and can be ridden from on the nose. Progressive surfers will find a quick midsection, slightly pulled tail, with enough release to keep the board fast and loose. The 8'0 has a thruster set up for a more funboard feel, the 8'6 and 9'0 are 2+1 standard longboard set ups.

The 9'1 and 9'6 are more traditional noseriders, focussed on stability and trim. These are excellent for both developing and skilled longboarders aiming for traditional style surfing in smaller waves. Low rockered a wide nose, these are super stable with tons of glide. The 9'1 has a harder rail through the tail with a double concave vee for manoeuvrability. The 9'6 has softer rails and a rolled bottom for classic trim and hold.