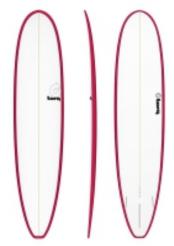

## TORQ TET 9'1" LONGBOARD PINLINE COLOR RAIL RED

Code: TQ-A-PR-0901

€ 679,00

TORQ TET 9'1" LONGBOARD PINLINE COLOR RAIL RED

Dimensions Volume Rider Weight

9'1 x 23" x 3 1/8" 77 ltr

60-120 kg / 132-265 lbs

These are super versatile, user friendly longboards.

The 9'1 is more traditional noserider, focussed on stability and trim. These are excellent for both developing and skilled longboarders aiming for traditional style surfing in smaller waves. Low rockered a wide nose, these are super stable with tons of glide. The 9'1 has a harder rail through the tail with a double concave vee for manoeuvrability.