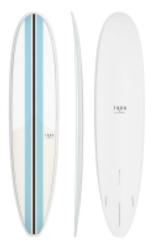

## TORQ 8'6" TET LONGBOARD CLASSIC

Code: TQ-A-CL-0806

€ 669,95

## TORQ TET LONGBOARD CLASSIC 8'6"

Appealing to those who are looking for more volume and better glide than a funboard, but aren't interested in a full-size longboard. Great performance in thigh-high to slightly over head-high waves, this board is a tremendous wave catcher.

A medium entry rocker gets you moving and provides the glide needed on smaller, weaker days.

Our fin system is designed by Futures Fins of California - one of the most respected fin systems on the planet.

8'6'' MALIBU dim.22 1/2'' x 3 1/8'' Future 3 fins (67.2 ltr)