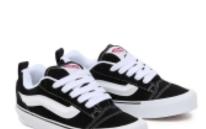

## VANS KNU SKOOL SHOES BLACK TRUE WHITE

Code: VN0009QC6BT

**€ 62,95 ∈** 89,95 **-** 30%

**VANS** 

## VANS KNU SKOOL SHOES BLACK TRUE WHITE

The Knu Skool is a reissued model from the 90s, when skate shoes were extra puffy. Made with sturdy suede uppers, this low top silhouette features a big puffy tongue and ankle collar, giving it an exaggerated look that plays off of the original Old Skool.

Keeping the "Off The Wall" aesthetic, our iconic Vans Sidestripe™ has been re-envisioned as a puffy diamond 3D mold, adding to the overall chunky look and feel. The addition of heel pulls offers easy access in and out.

- Reissued 90s low top shoe
- Sturdy suede uppers
- Puffy tongue and ankle collar
- Puffy 3D mold Sidestripe™
- Heel pulls for ease of entry
- Signature rubber waffle outsoles

Composition: SUEDE