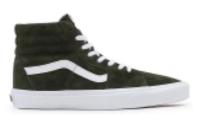

## VANS PIG SUEDE SK8-HI SHOES

Code: VN0A4BVT50K

**€ 49,95** € 105,00 - 52%

## VANS PIG SUEDE SK8-HI SHOES

The Sk8-Hi, originally called Style 38, was introduced in 1978 as the premiere high top skate shoe. Introducing an innovative high padded collar for ankle support and a reinforced toe box, it was the second shoe to feature the iconic Vans sidestripe while simultaneously bringing a whole new look to the Vans family. It was and still is an emblem of "Off The Wall" culture.

Honoring that first legendary high top, the Pig Suede Sk8-Hi is made with sturdy suede uppers in a variety of classic and unexpected colorways. This lace-up shoe also comes equipped with signature rubber waffle outsoles for reliable, everyday grip.

- · Vans' legendary high top, sidestripe shoe
- Durable suede uppers
- Lace-up closure
- Reinforced toe caps
- Supportive padded collars
- Signature rubber waffle outsoles

Composition: SUEDE