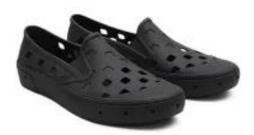

## VANS SLIP-ON TRK SHOES

Code: VN0A5HF8BLK

€ 59,95

## VANS SLIP-ON TRK SHOES

The Trek Slip-On takes the Classic Slip-On silhouette to a whole new level. The Trek Slip-On combines all the Vans DNA that you know and love with a durable single piece injected construction, deconstructed checkerboard drainage holes for breathability, and an oversized reverse waffle sole for incredible traction in any situation. Designed to be lightweight and fully rinseable, the Trek Slip-On is easy to pack for your next adventure, so you can slip-on and on and on...

- •BIG-TIME TRACTION Improved traction for any situation, thanks to the oversized reverse waffle sole.
- •BREATHABLE AND RINSABLE Drainage holes mean that whatever goes in goes right back out.
- •A ONE-PIECE, SOLID, DURABLE DESIGN A single-piece injected construction makes the Trek Slip-On collapsible and packable, as well as durable.