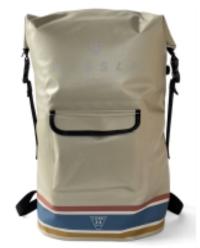

## VISSLA ICE SEAS COOLER 24L DRY BACKPACK KHAKI

Code: MABG1SCL KHA

€ 119,00

VISSLA

## VISSLA ICE SEAS COOLER 24L DRY BACKPACK KHAKI

You'll be glad to have this 24L dry backpack with an insulation purge valve to keep your liquids cool. Conscientiously assembled with durable polyvinyl waterproof fabric and welded seams. The top of the bag is designed to roll shut and clip securely shut with a nylon buckle to keep contents cold and prevent water from leaking out. Front welded non waterproof pocket. Adjustable backpack straps at the back of the bag are welded to the main vessel, and there's a steel bottle opener attachment. Cheers! . . . On the beach. 50x40x20cm.