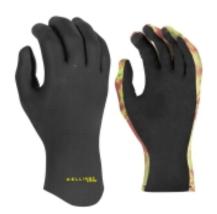

## XCEL COMP 5-FINGER 4MM GLOVE CHANNEL FLEX/TDC

Code: ANC49380

**€** 55,00 € 75,00 - 27%

## XCEL COMP 5-FINGER 4MM GLOVE CHANNEL FLEX/TDC

High performance all 4mm glove with full outer GlideSkin for excellent wind resistance, plus TDC Thermo Dry Celliant, our warmest inner lining ever. TDC features mineral-enhanced smart fibers that recycle body heat into infrared energy for greater warmth, increased endurance, faster recovery, and enhanced overall performance. Lightweight, flexible design with premium glued & blindstitched seams and full "Gripper" palms. The extended tapered wrist easily tucks under your wetsuit to deliver the ideal fit and minimize flushing

CHANNEL FLEX
THERMO DRY CELLIANT (TDC) LINING LIGHTWEIGHT COMFORT
TEXTURED PALM FOR GRIP ENGINEERED FIT

Filtri Size